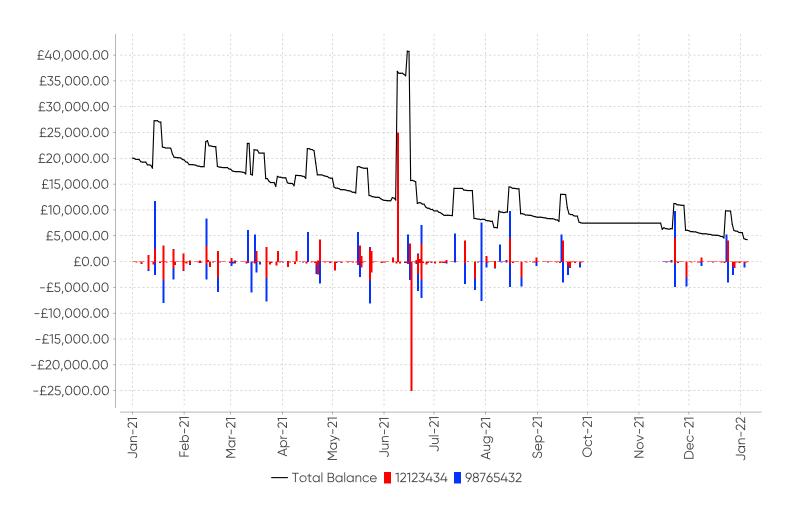

## Daily Movements by Account with Total Balance:

| Source of Funds Report - Insights Summary |                    |                     |                |                         |                          |                      |
|-------------------------------------------|--------------------|---------------------|----------------|-------------------------|--------------------------|----------------------|
| ACCOUNT                                   | AVG MTH<br>PAID IN | AVG MTH<br>PAID OUT | AVG<br>BALANCE | AVG PAID IN<br>TXN SIZE | AVG PAID OUT<br>TXN SIZE | AVG MTH TXN<br>COUNT |
| 12123434                                  | £8,149.79          | -£8,137.12          | £6,023.24      | £1,746.38               | -£125.58                 | 68.8                 |
| 98765432<br>—                             | £7,039.70          | -£8,180.45          | £7,205.16      | £3,379.06               | -£500.14                 | 18.3                 |
| OVERALL                                   | £15,189.49         | -£16,317.57         | £13,228.40     | £2,250.29               | -£201.25                 | 87.2                 |

#### Large Repeating Incoming Transactions:

| ACCOUNT  | DESCRIPTION                       | NUM<br>TXNS | MAX       | MIN       | AVG       | VARIABILITY % |
|----------|-----------------------------------|-------------|-----------|-----------|-----------|---------------|
| 98765432 | RACHEL MALYTIX MALYTIX Cahoot     | 2           | £7,500.00 | £6,000.00 | £6,750.00 | 11            |
| 98765432 | DIXONS GROUP SALARY               | 11          | £9,312.60 | £5,241.23 | £5,717.71 | 20            |
| 12123434 | RACHEL MALYTIX MALYTIX Cahoot     | 4           | £2,000.00 | £1,000.00 | £1,625.00 | 26            |
| 12123434 | MALYTIX R J Rachel money          | 4           | £2,000.00 | £600.00   | £1,087.50 | 50            |
| 12123434 | 123456 98765432 INTERNAL TRANSFER | 2           | £1,000.00 | £200.00   | £600.00   | 67            |
| 98765432 | ROBERT MALYTIX Sent from Monzo    | 6           | £350.00   | £100.00   | £191.67   | 41            |
| 12123434 | PARENTPAY MOTO R BRIDGWATER       | 2           | £200.00   | £100.00   | £150.00   | 33            |

#### **Top 2 Large Incoming Transactions:**

| # | ACCOUNT  | DESCRIPTION              | AMOUNT     | DATE        |
|---|----------|--------------------------|------------|-------------|
| 1 | 12123434 | GRANNY MALYTIX GIFT      | £25,000.00 | 09-Jun-2021 |
| 2 | 98765432 | Cash Deposited at Branch | £3,250.00  | 09-Aug-2021 |

### Large Repeating Outgoing Transactions:

| Large Repeati | ig Outgoing Transactions.               |             |             |            |             |               |
|---------------|-----------------------------------------|-------------|-------------|------------|-------------|---------------|
| ACCOUNT       | DESCRIPTION                             | NUM<br>TXNS | MAX         | MIN        | AVG         | VARIABILITY % |
| 12123434      | TRANSFER TO SAVINGS                     | 2           | -£25,000.00 | -£1,500.00 | -£13,250.00 | 89            |
| 98765432      | R MALYTIX - DAVE AUSTIN PATIOS          | 3           | -£5,975.00  | -£850.00   | -£2,558.33  | 94            |
| 12123434      | SANTANDERCARDS LTD                      | 11          | -£2,989.82  | -£1,122.71 | -£2,029.21  | 29            |
| 98765432      | SANTANDER MORTGAGE                      | 11          | -£1,500.00  | -£501.00   | -£1,403.39  | 20            |
| 12123434      | RACHEL MALYTIX MALYTIX FD -<br>CAHOOT   | 3           | -£2,000.00  | -£1,000.00 | -£1,333.33  | 35            |
| 98765432      | 123456 12123434 INTERNAL TRANSFER       | 2           | -£1,000.00  | -£200.00   | -£600.00    | 67            |
| 12123434      | TOAD IN THE HOLD JMALYTIX20             | 2           | -£500.00    | -£235.00   | -£367.50    | 36            |
| 12123434      | TOAD IN THE HOLD IMALYTIX20             | 2           | -£500.00    | -£235.00   | -£367.50    | 36            |
| 12123434      | COUNCIL TAX                             | 9           | -£323.00    | -£323.00   | -£323.00    | 0             |
| 12123434      | SAINSBURY'S S/MKT CHESSFORD             | 2           | -£224.53    | -£224.53   | -£224.53    | 0             |
| 12123434      | EDF ENERGY                              | 11          | -£223.00    | -£204.00   | -£216.09    | 4             |
| 12123434      | CASH RB SCOT MAR05TESCO AMER<br>H@12:59 | 2           | -£200.00    | -£200.00   | -£200.00    | 0             |
| 12123434      | ARGOS LTD INTERNET                      | 2           | -£314.93    | -£80.00    | -£197.47    | 59            |
| 12123434      | GOCARDLESS                              | 11          | -£925.56    | -£73.23    | -£190.03    | 127           |
| 98765432      | ROBERT MALYTIX RM FD TO MONZO           | 12          | -£200.00    | -£5.00     | -£183.75    | 29            |
| 12123434      | ROSS CARP GUTTERS MALYTIX               | 2           | -£180.00    | -£180.00   | -£180.00    | 0             |
| 12123434      | SARAH THOMPFORD NORMAN<br>MALYTIX WED   | 4           | -£180.00    | -£150.00   | -£161.25    | 8             |
| 12123434      | CLARKS.CO.UK STREET                     | 2           | -£110.95    | -£110.95   | -£110.95    | 0             |
| 12123434      | TESCO STORES 2020 Amesford              | 14          | -£215.31    | -£2.00     | -£93.91     | 75            |
| 12123434      | ROCKJAM Jimmy MALYTIX                   | 9           | -£84.00     | -£84.00    | -£84.00     | 0             |
| 12123434      | WWW.GOAPE.CO.UK 01603 895500            | 2           | -£105.00    | -£48.00    | -£76.50     | 37            |
| 12123434      | TOP GOLF WATFORD WATFORD                | 2           | -£73.00     | -£72.00    | -£72.50     | 1             |
| 12123434      | CHESSFORD TOWN COUNCCHESSFORD           | 3           | -£103.50    | -£20.50    | -£71.03     | 51            |
| 12123434      | CASH HSBC MAR02Amesford E1 @12:18       | 2           | -£70.00     | -£70.00    | -£70.00     | 0             |
| 12123434      | THE CORIANDER STATION APPRO             | 2           | -£69.07     | -£69.07    | -£69.07     | 0             |
| 12123434      | AA MEMBERSHIP                           | 2           | -£68.41     | -£68.41    | -£68.41     | 0             |
| 12123434      | Jimmy MALYTIX                           | 11          | -£65.54     | -£65.54    | -£65.54     | 0             |
| 12123434      | Ivan MALYTIX Ivan MALYTIX REGSV         | 11          | -£65.54     | -£65.54    | -£65.54     | 0             |
| 12123434      | NORMAN MALYTIX R MALYTIX                | 11          | -£65.43     | -£65.43    | -£65.43     | 0             |
| 12123434      | Evan MALYTIX R MALYTIX                  | 11          | -£65.43     | -£65.43    | -£65.43     | 0             |
| 12123434      | ST PTERODACTYLS SCHOOL ATAYLOR          | 12          | -£555.00    | -£20.00    | -£64.58     | 229           |
| 12123434      | AFFINITY WATER                          | 11          | -£77.00     | -£49.00    | -£64.27     | 22            |
| 12123434      | Runners Need Wiltshire                  | 2           | -£60.00     | -£60.00    | -£60.00     | 0             |
| 12123434      | ABRSM LONDON                            | 2           | -£58.00     | -£58.00    | -£58.00     | 0             |
| 12123434      | TICKETS08712200260NOTTINGHAM            | 2           | -£54.15     | -£54.15    | -£54.15     | 0             |
| 12123434      | ROBERT WAINWRIGHTIvan Evan<br>MALYTIX   | 27          | -£150.00    | -£45.00    | -£53.52     | 35            |

#### **Top 15 Large Outgoing Transactions:**

| #  | ACCOUNT  | DESCRIPTION                                     | AMOUNT     | DATE        |
|----|----------|-------------------------------------------------|------------|-------------|
| 1  | 98765432 | HMRC SELF AS CUMB 999999999K                    | -£3,855.15 | 29-Jul-2021 |
| 2  | 98765432 | HMRC CORP TAX CUMB77777777K                     | -£3,679.75 | 29-Jul-2021 |
| 3  | 12123434 | STUART PAUL LTD MALYTIX                         | -£1,611.00 | 31-Jan-2021 |
| 4  | 12123434 | TAMMY EVANS ROBERT G                            | -£1,512.75 | 19-Jan-2021 |
| 5  | 12123434 | PRICES PAVING 92244                             | -£1,414.56 | 10-Jan-2021 |
| 6  | 12123434 | SANTANDER CARD PMTLONDON                        | -£999.00   | 16-Feb-2021 |
| 7  | 12123434 | HOME INSURANCELBIS                              | -£606.56   | 26-Jan-2021 |
| 8  | 98765432 | LORRAINE FORD ROBERT MALYTIX                    | -£452.50   | 18-Mar-2021 |
| 9  | 12123434 | AMZNMktplace amazon.co.uk                       | -£406.18   | 08-Apr-2021 |
| 10 | 98765432 | ICAEW                                           | -£395.00   | 25-Jul-2021 |
| 11 | 12123434 | JEWSON Amesford                                 | -£378.00   | 08-Jun-2021 |
| 12 | 12123434 | DVLA-NOTR3AL                                    | -£330.00   | 24-Mar-2021 |
| 13 | 98765432 | PAYPAL PAYMENT                                  | -£279.00   | 20-Jun-2021 |
| 14 | 12123434 | WWW.HOAC.NET HAREFIELD                          | -£240.00   | 02-Feb-2021 |
| 15 | 12123434 | INT'L 0094255050 Amazon.co.uk*PW6Y4AMAZON.CO.UK | -£228.93   | 06-Jan-2021 |